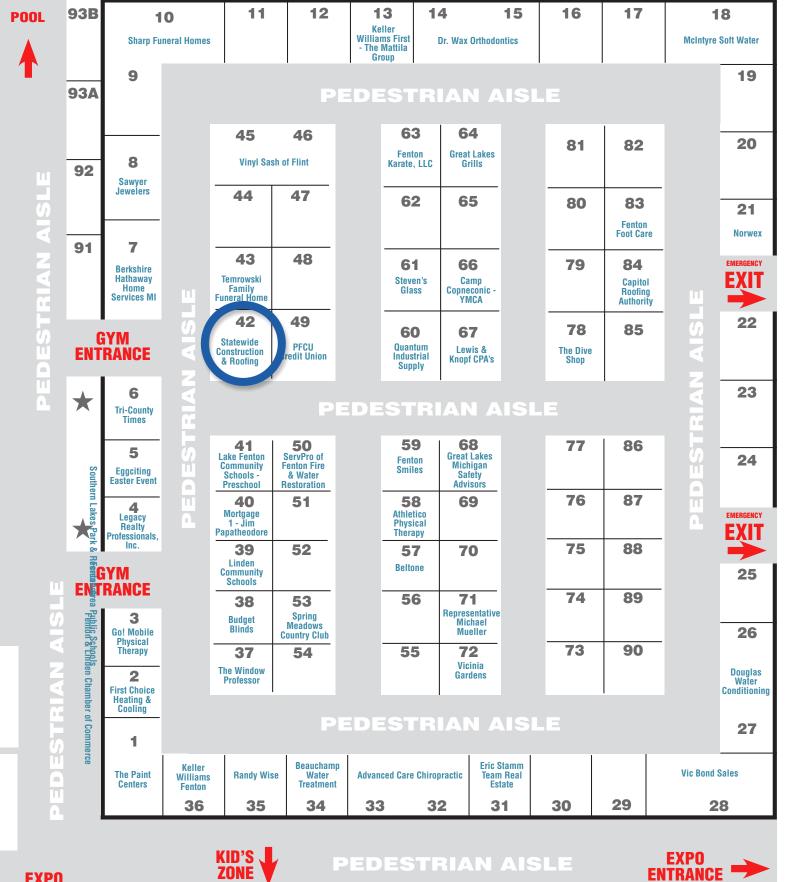

|                                                              | •                                               |                  |
|--------------------------------------------------------------|-------------------------------------------------|------------------|
|                                                              | 37 <sup>™</sup> ANNUAL EVENT<br>PRESENTED BY:   |                  |
| CIVIC BOOTHS                                                 |                                                 | POOL 93          |
| Fenton Little League<br>Networking NOW!<br>Fenton Lions Club |                                                 | FUUL             |
| Adopt-A-Pet<br>Tyrone Township Historical Society            | Fonton & Lindon                                 |                  |
| Kiwanis Club of Fenton                                       | Fenton & Linden<br>Regional Chamber of Commerce | 93               |
|                                                              |                                                 |                  |
|                                                              | 104 103 102 101 100 99 98 97 96 95 94           | 9                |
|                                                              |                                                 |                  |
|                                                              |                                                 |                  |
|                                                              |                                                 | Z                |
| TO                                                           | PEDESTRIAN AISLE                                |                  |
|                                                              | <b>F4 F</b> 3                                   | E                |
| k Landscaping<br>Supplies                                    | Hungry Howies LaMarsa - Fenton                  | <b>1 1 1</b>     |
|                                                              | F2<br>Biggby Coffee - Fenton                    |                  |
|                                                              | F5                                              |                  |
|                                                              |                                                 |                  |
| ITERTAINMENT SPONSOR:                                        |                                                 | •                |
|                                                              | F6 F00D & ENTERTAINMENT ENTRANCE                |                  |
|                                                              |                                                 | 7                |
| KIDS ZONE SPONSORS:                                          | EATING AREA                                     |                  |
|                                                              |                                                 |                  |
|                                                              |                                                 |                  |
|                                                              | ENTERTAINMENT AREA                              | Z                |
| PETTING ZOO SPONSOR:                                         | ENTERTAINMENT SCHEDULE                          | STRIAN           |
|                                                              | SATURDAY, MARCH 4                               |                  |
|                                                              | SUNDAY, MARCH 5                                 |                  |
| AUCTION SPONSOR:                                             |                                                 |                  |
|                                                              |                                                 | •                |
| MAP CREATED BY                                               |                                                 |                  |
| Times                                                        |                                                 | EXPO<br>Entrance |
|                                                              |                                                 | ENIKANUE         |